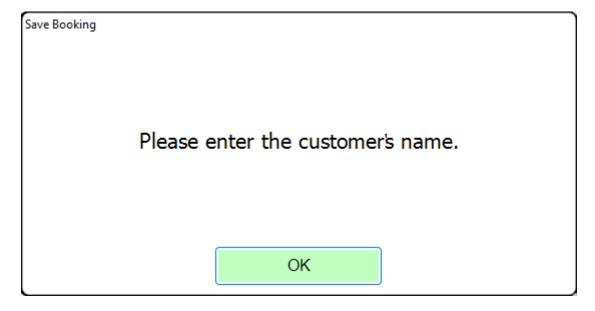

The booking form tab is the simplest of all the tabs on the Booking Settings screen. Here you can decide what information to record about a customer who's booking a table. You have 5 fields to choose from; Table Number, Telephone Number, Customer Name, Post Code and Email Address. You can decide for each of those fields whether the information should be Compulsory, Optional or Disabled. In the image above, we have left the Table Number optional at the time of booking. Customer Name and Telephone Number are compulsory, as you would expect, while Post Code has been disabled. Email Address is optional. If you set a field as compulsory and an attempt is made to save a booking without that field being populated, a message will be displayed;