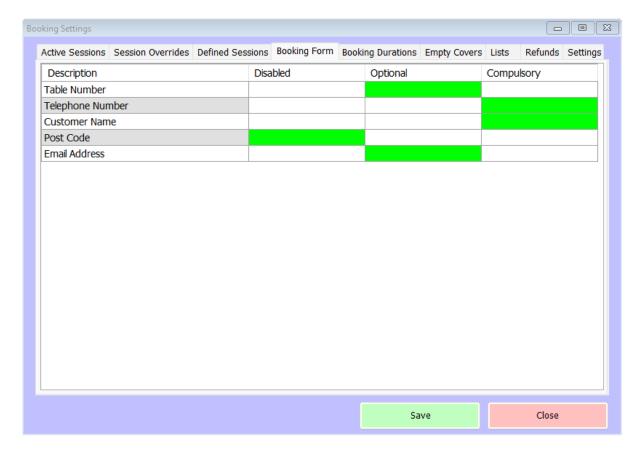

The booking form tab is the simplest of all the tabs on the Booking Settings screen. Here you can decide what information to record about a customer who's booking a table. You have 5 fields to choose from; Table Number, Telephone Number, Customer Name, Post Code and Email Address. You can decide for each of those fields whether the information should be Compulsory, Optional or Disabled. In the image above, we have left the Table Number optional at the time of booking. Customer Name and Telephone Number are compulsory, as you would expect, while Post Code has been disabled. Email Address is optional. If you set a field as compulsory and an attempt is made to save a booking without that field being populated, a message will be displayed;